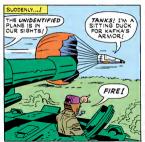

## FOES!

INSIGES HAVE PLACED MAN MINUTES AWAY FROM ANY POINT ON EARTH ... WITH DISTANCE ANNIHILATED. THE PERIL OF TOTAL WAR CAN BE FOUGHT AS SWIFTLY AS IT APPEARS.... OWAC MANEULERS HIS "CAPSULE-PLAVE INTO A STEEP DIVE FROM THE STRATOSPHERE AND BEGINS HIS GLIDE ACROSS ENDER.... CAN ONE MAN STOP A BRIGAND ARMY FROM ITS GOAL OF CONQUEST? A HUNDRED THOUSAND GUIS WAIT WITH ONE ANSWER....